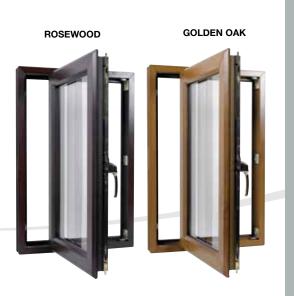

## New coloured foils

U70 'Artisan Woodgrain Collection' is available (please expect extended delivery periods) with alternative foiling eg. dark green on cream or simply dark grey externally to integrate with some modern contemporary building concepts - your designer can show you a sample swatch if you wish. All colours are available for standard window, door & conservatory frames ensuring a new elegance to your home.

**U70** 

RUSTIC CHERRY

BLACK WOODGRAIN

COLOUR FOIL OPTIONS

**R9 WINDOW RANGE AVAILABLE** 

12 COLOURED SWATCH

Due to the versatile nature of U70 PVCu it can be fabricated, by the latest generation of precision CNC machinery, to form virtually any configuration of frame to suit your home.