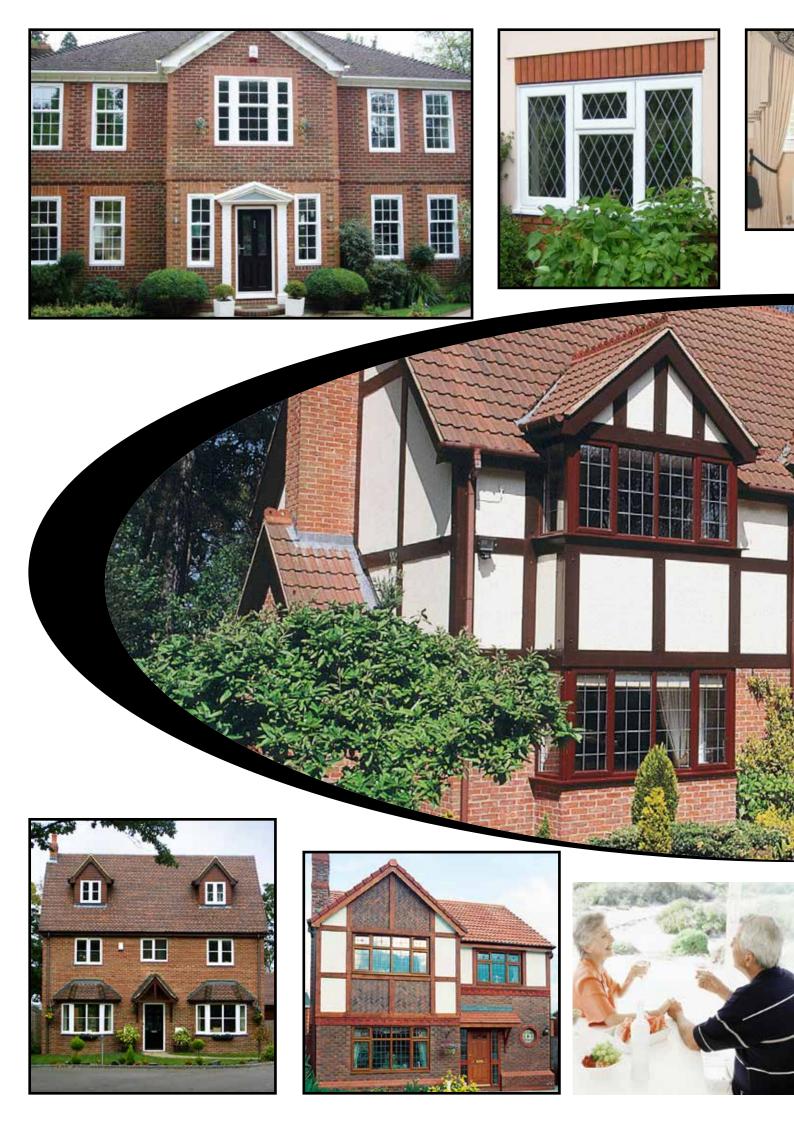

## New standard coloured foils

U70 products have expanded the 'standard colour range' by introducing two foiled choices, a white woodgrain (internal/external) and a black on white woodgrain finish. Both finishes can be integrated to produce a 'mock Tudor' appearance whilst still maintaining a high quality grained surface internally. All of the foiled colour range meets with

WHITE WOODGRAIN FINISH (INTERNAL VIEW)

BLACK FOILED OUTER FRAME WITH WHITE FOILED SASH

current and future energy BFRC rating scheme - and in many instances exceeds the current standards!

#### 'MOCK TUDOR' WINDOW STYLE