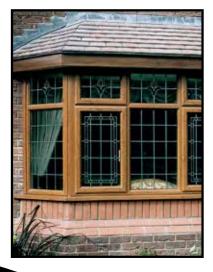

SECURITY ALL WINDOWS MEET PAS24 ACCREDITATION AS STANDARD THIS CAN BE FURTHER ENHANCED TO MEET SBD CERTIFICATION

Enhance the appearance of your new frames by selecting a glass design from an extensive range of patterns & colours or simply match the existing character of your home by choosing from the literature shown on right.

#### GLASS DESIGN BROCHURE

To create equal glass areas within the window design, it is necessary to introduce 'dummy sashes'.

Dummy sashes greatly assist when using decorative glass patterns.