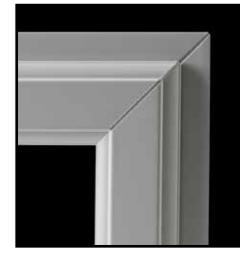

Enhance the appearance of your new frames by selecting a glass design from an extensive range of patterns & colours or simply match the existing character of your home by choosing from the literature shown on right.



#### GLASS DESIGN BROCHURE





To create equal glass areas within the window design, it is necessary to introduce 'dummy sashes'.

Dummy sashes greatly assist when using decorative glass patterns.



# Ogee

Window & Door Ogee profiles provide a traditonal 'timber' appearance - this can be further enhanced by using any of the Artisan range of coloured foils - the image depicts an 'Irish Oak' grain.

The sculptured edges have been designed to compliment the internal glazing beads.

Irish Oak Woodgrain Other Foils available...



# **U70**

#### DECORATIVE FEATURES





INTERNAL OGEE GLAZING



# QUALITY MADE WINDOWS







### **BENEFITS**

- **UK EXTRUDED 70mm PROFILES**
- LOW-LINE WEATHER PROOFING GASKETS
- MANUFACTURED WITH PRECISION CNC MACHINERY
- STANDARD 'A' WINDOW ENERGY RATED CERTIFICATION
- STANDARD PAS24 🚧 LOCKING SYSTEM 💥 (available)
- TRADITIONAL AND DECORATIVE WINDOW AND DOOR PROFILES

### **OPTIONS**

EASY CLEAN HINGE



REFERRED TO AS 'EGRESS' **TILT & TURN** 





TRADITIONAL FRAME

CHAMFERED OR BEVELLED

TILT AND TURN WINDOWS ARE BUILT TO ALLOW FOR BETTER VENTILATION AND EASE OF CLEANING.

AVAILARI E IN ALL STANDARD AND NEW COLOURED FOIL FINISHES WITH A CHOICE OF HANDLE AS SHOWN ON THE RIGHT.





**ARCH INSERT** 

ATTRACTIVE KEY LOCKING WINDOW HANDLES FINISHED IN WHITE, GOLD, CHROME AND GLOSS BLACK NOTE: SOFT GRIP

OTHER SHAPES

AV