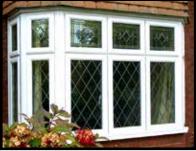

SECURITY ALL WINDOWS MEET PAS24 ACCREDITATION AS STANDARD THIS CAN BE FURTHER ENHANCED TO MEET SBD CERTIFICATION

Enhance the appearance of your new frames by selecting a glass design from an extensive range of patterns & colours or simply match the existing character of your home by choosing from the literature shown on right.

#### GLASS DESIGN BROCHURE

To create equal glass areas within the window design, it is necessary to introduce 'dummy sashes'.

Dummy sashes greatly assist when using decorative glass patterns.