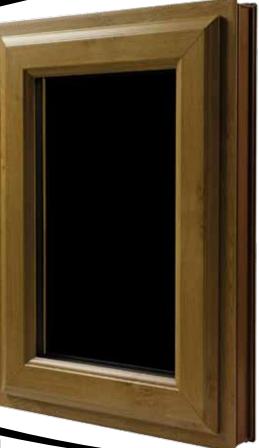

# Ogee

Window & Door Ogee profiles provide a traditonal 'timber' appearance - this can be further enhanced by using any of the Artisan range of coloured foils - the image depicts an 'Irish Oak' grain.

The sculptured edges have been designed to compliment the internal glazing beads.

Irish Oak Woodgrain Other Foils available...