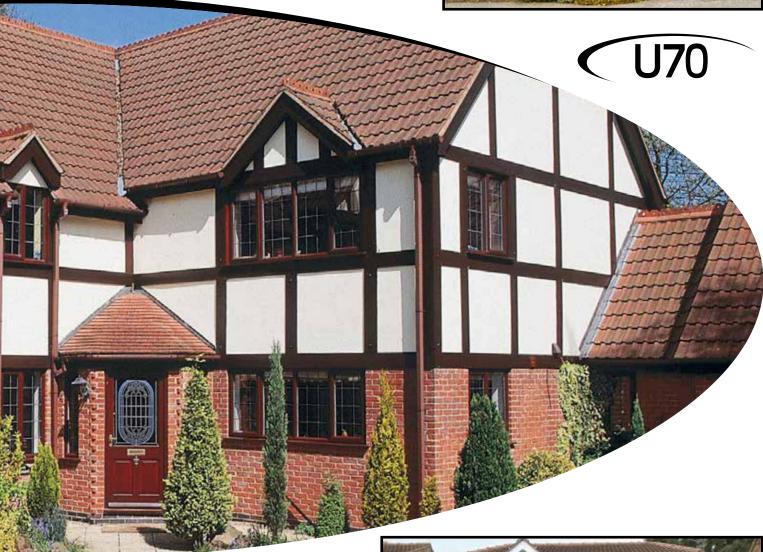

## New standard coloured foils

U70 products have expanded the 'standard colour range' by introducing two foiled choices, a white woodgrain (internal/external) and a black on white woodgrain finish. Both finishes can be integrated to produce a 'mock Tudor' appearance whilst still maintaining a high quality grained surface internally. All of the foiled colour range meets with

WHITE WOODGRAIN FINISH (INTERNAL VIEW)

BLACK FOILED OUTER FRAME WITH WHITE FOILED SASH

current and future energy BFRC rating scheme - and in many instances exceeds the current standards!

#### 'MOCK TUDOR' WINDOW STYLE