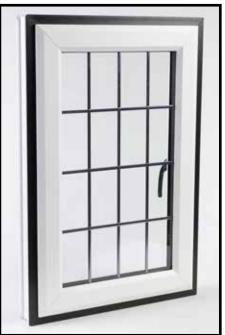

SECURITY ALL WINDOWS MEET PAS24 ACCREDITATION AS STANDARD THIS CAN BE FURTHER ENHANCED TO MEET SBD CERTIFICATION

Enhance the appearance of your new frames by selecting a glass design from an extensive range of patterns & colours or simply match the existing character of your home by choosing from the literature shown on right.

#### GLASS DESIGN BROCHURE

To create equal glass areas within the window design, it is necessary to introduce 'dummy sashes'.

Dummy sashes greatly assist when using decorative glass patterns.