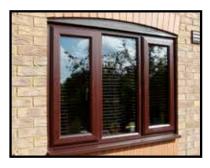

## New standard coloured foils

U70 products have expanded the 'standard colour range' by introducing two foiled choices, a white woodgrain (internal/external) and a black on white woodgrain finish. Both finishes can be integrated to produce a 'mock Tudor' appearance whilst still maintaining a high quality grained surface internally. All of the foiled colour range meets with

WHITE WOODGRAIN FINISH (INTERNAL VIEW)

BLACK FOILED OUTER FRAME WITH WHITE FOILED SASH

current and future energy BFRC rating scheme - and in many instances exceeds the current standards!

#### 'MOCK TUDOR' WINDOW STYLE