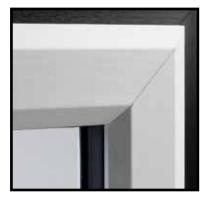

# Ogee

Window & Door Ogee profiles provide a traditonal 'timber' appearance - this can be further enhanced by using any of the Artisan range of coloured foils - the image depicts an 'Irish Oak' grain.

The sculptured edges have been designed to compliment the internal glazing beads.

Irish Oak Woodgrain Other Foils available...

#### DECORATIVE FEATURES

INTERNAL OGEE GLAZING