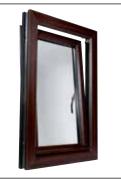

### **OPTIONS**

EASY CLEAN HINGE

REFERRED TO AS 'EGRESS' **TILT & TURN** 

TRADITIONAL FRAME

CHAMFERED OR BEVELLED

TILT AND TURN WINDOWS ARE BUILT TO ALLOW FOR BETTER VENTILATION AND EASE OF CLEANING.

AVAILARI E IN ALL STANDARD AND NEW COLOURED FOIL FINISHES WITH A CHOICE OF HANDLE AS SHOWN ON THE RIGHT.