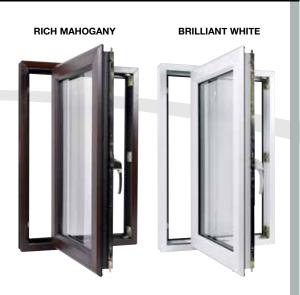

### STANDARD COLOURS

THE COMPLETE DESIGN & SUPPLY PACKAGE CAN BE SOURCED VIA YOUR 'AUTHORISED U70 INSTALLER'

ALL PRODUCTS ARE FULLY GUARANTEED VIA THE MANUFACTURER WITHIN THE CARE MAINTENANCE AND WARRANTY POLICY.

The U70 range of products are manufactured to rigorous BSI tests and have achieved an assortment of accreditation. There are four standard colours to compliment your home and its architectural integrity with a further twelve foiled colours to enhance even the most individual desires. With all of the products there is a common denominator - low maintenance - a lasting appearance can be achieved by a simple cleaning routine.