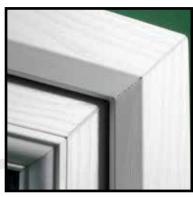

## New standard coloured foils

U70 products have expanded the 'standard colour range' by introducing two foiled choices, a white woodgrain (internal/external) and a black on white woodgrain finish. Both finishes can be integrated to produce a 'mock Tudor' appearance whilst still maintaining a high quality grained surface internally. All of the foiled colour range meets with

WHITE WOODGRAIN FINISH (INTERNAL VIEW)

BLACK FOILED OUTER FRAME WITH WHITE FOILED SASH

current and future energy BFRC rating scheme - and in many instances exceeds the current standards!

#### 'MOCK TUDOR' WINDOW STYLE