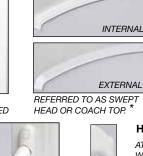

### **OPTIONS**

EASY CLEAN HINGE

REFERRED TO AS 'EGRESS' **TILT & TURN** 

TRADITIONAL FRAME

CHAMFERED OR BEVELLED

TILT AND TURN WINDOWS ARE BUILT TO ALLOW FOR BETTER VENTILATION AND EASE OF CLEANING.

AVAILARI E IN ALL STANDARD AND NEW COLOURED FOIL FINISHES WITH A CHOICE OF HANDLE AS SHOWN ON THE RIGHT.