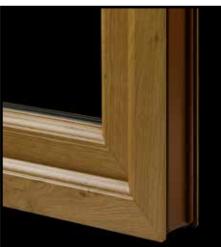

# Ogee

Window & Door Ogee profiles provide a traditonal 'timber' appearance - this can be further enhanced by using any of the Artisan range of coloured foils - the image depicts an 'Irish Oak' grain.

The sculptured edges have been designed to compliment the internal glazing beads.

Irish Oak Woodgrain Other Foils available...