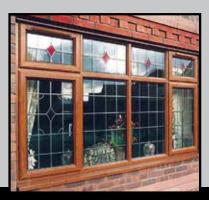

## New standard coloured foils

U70 products have expanded the 'standard colour range' by introducing two foiled choices, a white woodgrain (internal/external) and a black on white woodgrain finish. Both finishes can be integrated to produce a 'mock Tudor' appearance whilst still maintaining a high quality grained surface internally. All of the foiled colour range meets with

WHITE WOODGRAIN FINISH (INTERNAL VIEW)

BLACK FOILED OUTER FRAME WITH WHITE FOILED SASH

current and future energy BFRC rating scheme - and in many instances exceeds the current standards!

#### 'MOCK TUDOR' WINDOW STYLE