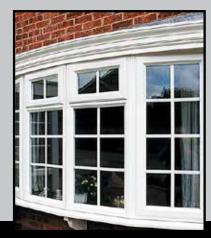

In certain criteria it is neccessary to introduce an additional structural support system within a bay window design to deal with most current & building regulations. There are four types of bay pole / post which cover various varying angles all of which can be fitted with a 'jacking plate' arrangement.