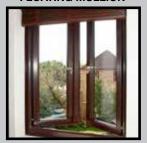

### **OPTIONS**

EASY CLEAN HINGE

REFERRED TO AS 'EGRESS' **TILT & TURN** 

TRADITIONAL FRAME

CHAMFERED OR BEVELLED

TILT AND TURN WINDOWS ARE BUILT TO ALLOW FOR BETTER VENTILATION AND EASE OF CLEANING.

AVAILARI E IN ALL STANDARD AND NEW COLOURED FOIL FINISHES WITH A CHOICE OF HANDLE AS SHOWN ON THE RIGHT.