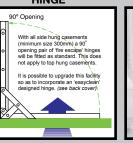

### **OPTIONS**

EASY CLEAN HINGE

REFERRED TO AS 'EGRESS' **TILT & TURN** 

TRADITIONAL FRAME

CHAMFERED OR BEVELLED

TILT AND TURN WINDOWS ARE BUILT TO ALLOW FOR BETTER VENTILATION AND EASE OF CLEANING.

AVAILARI E IN ALL STANDARD AND NEW COLOURED FOIL FINISHES WITH A CHOICE OF HANDLE AS SHOWN ON THE RIGHT.