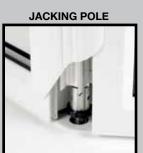

In certain criteria it is neccessary to introduce an additional structural support system within a bay window design to deal with most current & building regulations. There are four types of bay pole / post which cover various varying angles all of which can be fitted with a 'jacking plate' arrangement.