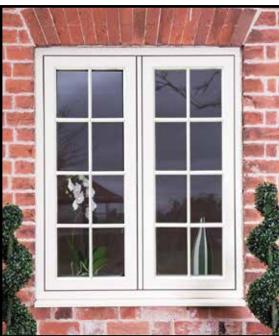

# Early Thoughts.....

When you start to think of improving or maintaining your property there are several options available. In certain cases the selection is limited or clearly defined but in general, most of us can base our ideas bearing in mind prosperity, styles, security & functional use. Obviously everyone is concerned with 'value for money' - PVCu with it's strong rigidity, blended composition and excellent weathering capabilities to guarantee your products from deterioration or discolouration - is a perfect choice !

The U70 range of products are manufactured to rigorous BSI tests and have achieved an assortment of accreditation. There are four standard colours to compliment your home and its architectural integrity with a further twelve foiled colours to enhance even the most individual desires. With all of the products there is a common denominator - low maintenance - a lasting appearance can be achieved by a simple cleaning routine.