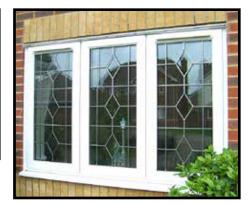

SECURITY ALL WINDOWS MEET PAS24 ACCREDITATION AS STANDARD THIS CAN BE FURTHER ENHANCED TO MEET SBD CERTIFICATION

Enhance the appearance of your new frames by selecting a glass design from an extensive range of patterns & colours or simply match the existing character of your home by choosing from the literature shown on right.

#### GLASS DESIGN BROCHURE

To create equal glass areas within the window design, it is necessary to introduce 'dummy sashes'.

Dummy sashes greatly assist when using decorative glass patterns.